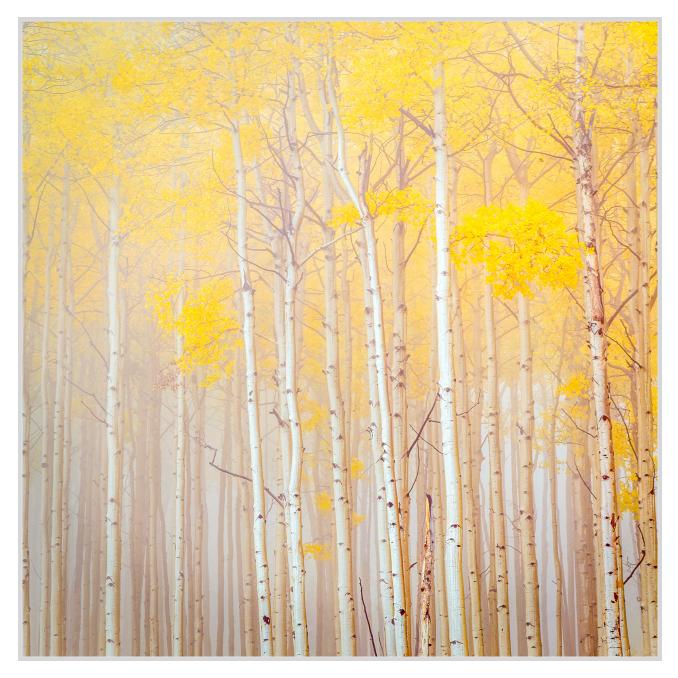

SOLITARY GULL - NORTH WILDWOOD BEACH, NJ 2000

REFLECTIONS AT SURPRISE LAKE - WATCHUNG RESERVATION, NJ 2001

GULL FEATHER AND SAND PATTERNS - DIAMOND BEACH, NJ 2000

AUTUMN ASPENS — DIXIE NATIONAL FOREST, UT 2002

SKELETON BUSH AND SANDSTONE - COYOTE BUTTES, AZ 2001

JUNIPER AND CANYON WALL — PARIA RIVER, UT 1999

TILLMAN RAVINE — STOKES STATE FOREST, NJ

ASPENS IN FOG — SAN JUAN MOUNTAINS, CO 2005

JUNCTION BUTTE - CONYONLANDS NATIONALPARK, UT 2004