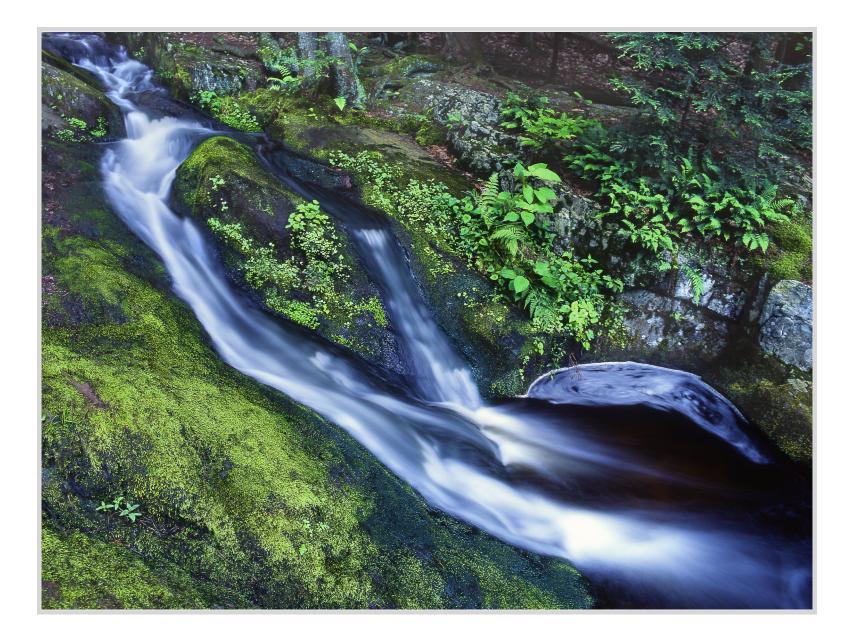

SKELETON BUSH AND SANDSTONE - COYOTE BUTTES, AZ 2001

JUNIPER AND CANYON WALL — PARIA RIVER, UT 1999

TILLMAN RAVINE — STOKES STATE FOREST, NJ

ASPENS IN FOG — SAN JUAN MOUNTAINS, CO 2005

JUNCTION BUTTE - CONYONLANDS NATIONALPARK, UT 2004