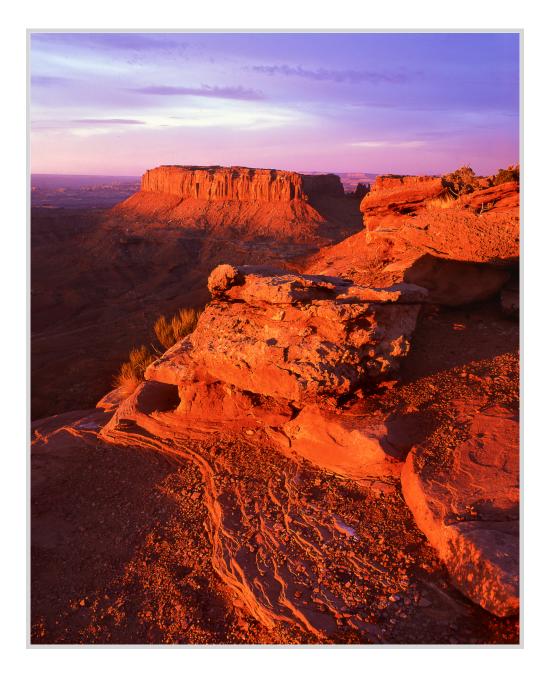

SKELETON BUSH AND SANDSTONE - COYOTE BUTTES, AZ 2001

JUNIPER AND CANYON WALL — PARIA RIVER, UT 1999

TILLMAN RAVINE — STOKES STATE FOREST, NJ

ASPENS IN FOG — SAN JUAN MOUNTAINS, CO 2005

JUNCTION BUTTE - CONYONLANDS NATIONALPARK, UT 2004