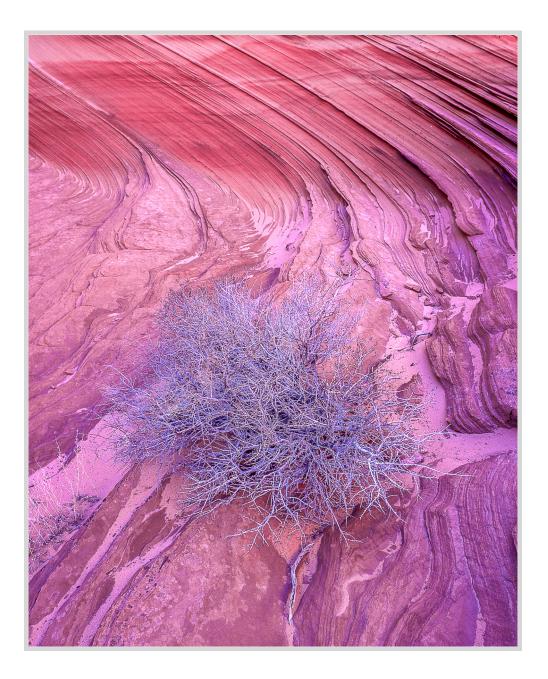

SKELETON BUSH AND SANDSTONE - COYOTE BUTTES, AZ 2001

JUNIPER AND CANYON WALL — PARIA RIVER, UT 1999

TILLMAN RAVINE — STOKES STATE FOREST, NJ

ASPENS IN FOG — SAN JUAN MOUNTAINS, CO 2005

JUNCTION BUTTE - CONYONLANDS NATIONALPARK, UT 2004