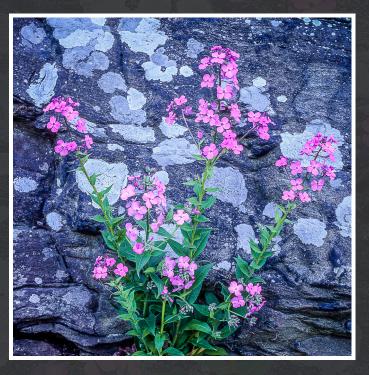

The Early Years

VOLUME SIX



j.j. raia

## MEMORIES

What better way to resurect memories than through our photographs. As we peer into a single frame, we see a moment of our lives frozen in time, and can then relive each emotion and circumstance associated with the image, through the embodiment of that memory.





SOLITARY GULL - NORTH WILDWOOD BEACH, NJ 2000



REFLECTIONS AT SURPRISE LAKE - WATCHUNG RESERVATION, NJ 2001





GULL FEATHER AND SAND PATTERNS - DIAMOND BEACH, NJ 2000



AUTUMN ASPENS — DIXIE NATIONAL FOREST, UT 2002





SKELETON BUSH AND SANDSTONE - COYOTE BUTTES, AZ 2001



JUNIPER AND CANYON WALL — PARIA RIVER, UT 1999



TILLMAN RAVINE — STOKES STATE FOREST, NJ





ASPENS IN FOG — SAN JUAN MOUNTAINS, CO 2005





JUNCTION BUTTE - CONYONLANDS NATIONALPARK, UT 2004



DAME ROCKETS & LICHEN — DELAWARE RIVER WARREN COUNTY, NJ

## © .j. raia

## 2022

All rights reserved. Contents contained within this media is copyrighted material. Any extraction of the images or their reuse is not allowed under international copyright law without written permission from the photographer.

www.jjraiaphotography.wordpress.com

jjraiaphotography@gmail.com