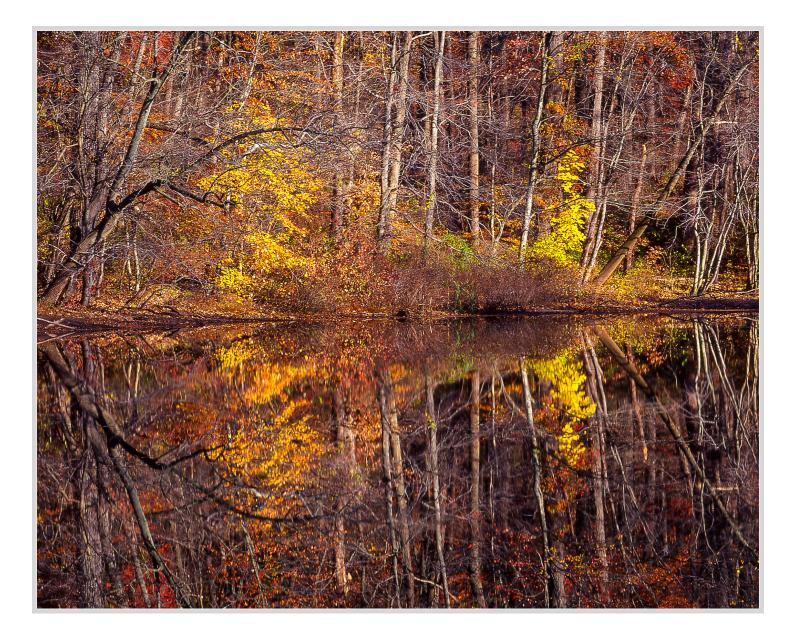

SOLITARY GULL - NORTH WILDWOOD BEACH, NJ 2000

REFLECTIONS AT SURPRISE LAKE - WATCHUNG RESERVATION, NJ 2001

GULL FEATHER AND SAND PATTERNS - DIAMOND BEACH, NJ 2000

AUTUMN ASPENS — DIXIE NATIONAL FOREST, UT 2002