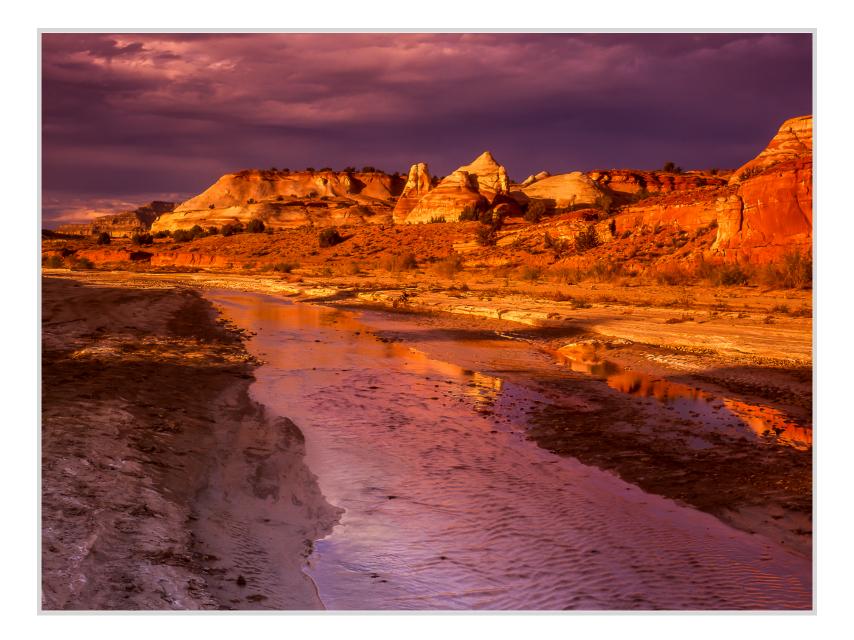

## The Early Years

VOLUME SIX



j.j. raia

## MEMORIES

What better way to resurect memories than through our photographs. As we peer into a single frame, we see a moment of our lives frozen in time, and can then relive each emotion and circumstance associated with the image, through the embodiment of that memory.





SOLITARY GULL - NORTH WILDWOOD BEACH, NJ 2000



REFLECTIONS AT SURPRISE LAKE - WATCHUNG RESERVATION, NJ 2001





GULL FEATHER AND SAND PATTERNS - DIAMOND BEACH, NJ 2000



AUTUMN ASPENS — DIXIE NATIONAL FOREST, UT 2002





SKELETON BUSH AND SANDSTONE - COYOTE BUTTES, AZ 2001



JUNIPER AND CANYON WALL — PARIA RIVER, UT 1999



TILLMAN RAVINE — STOKES STATE FOREST, NJ





ASPENS IN FOG — SAN JUAN MOUNTAINS, CO 2005





JUNCTION BUTTE - CONYONLANDS NATIONALPARK, UT 2004



DAME ROCKETS & LICHEN — DELAWARE RIVER WARREN COUNTY, NJ

## © .j. raia

## 2022

All rights reserved. Contents contained within this media is copyrighted material. Any extraction of the images or their reuse is not allowed under international copyright law without written permission from the photographer.

www.jjraiaphotography.wordpress.com

jjraiaphotography@gmail.com