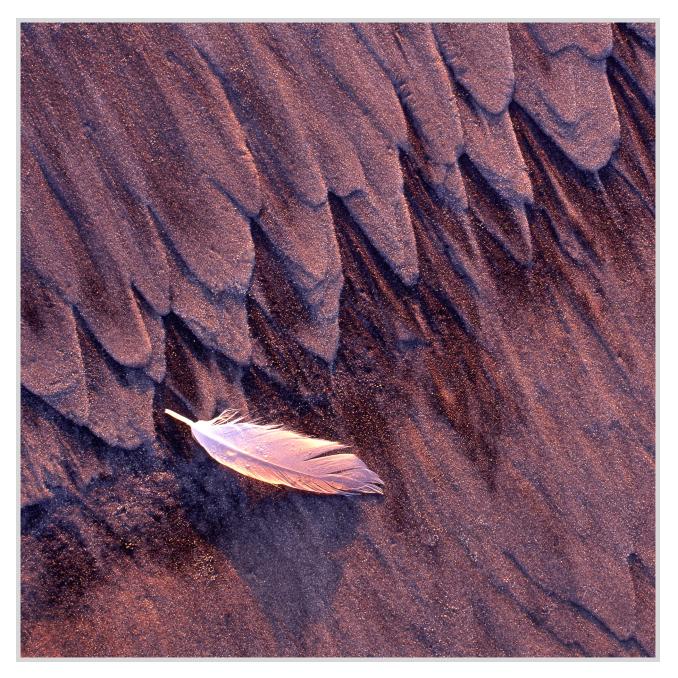

SOLITARY GULL - NORTH WILDWOOD BEACH, NJ 2000

REFLECTIONS AT SURPRISE LAKE - WATCHUNG RESERVATION, NJ 2001

GULL FEATHER AND SAND PATTERNS - DIAMOND BEACH, NJ 2000

AUTUMN ASPENS — DIXIE NATIONAL FOREST, UT 2002